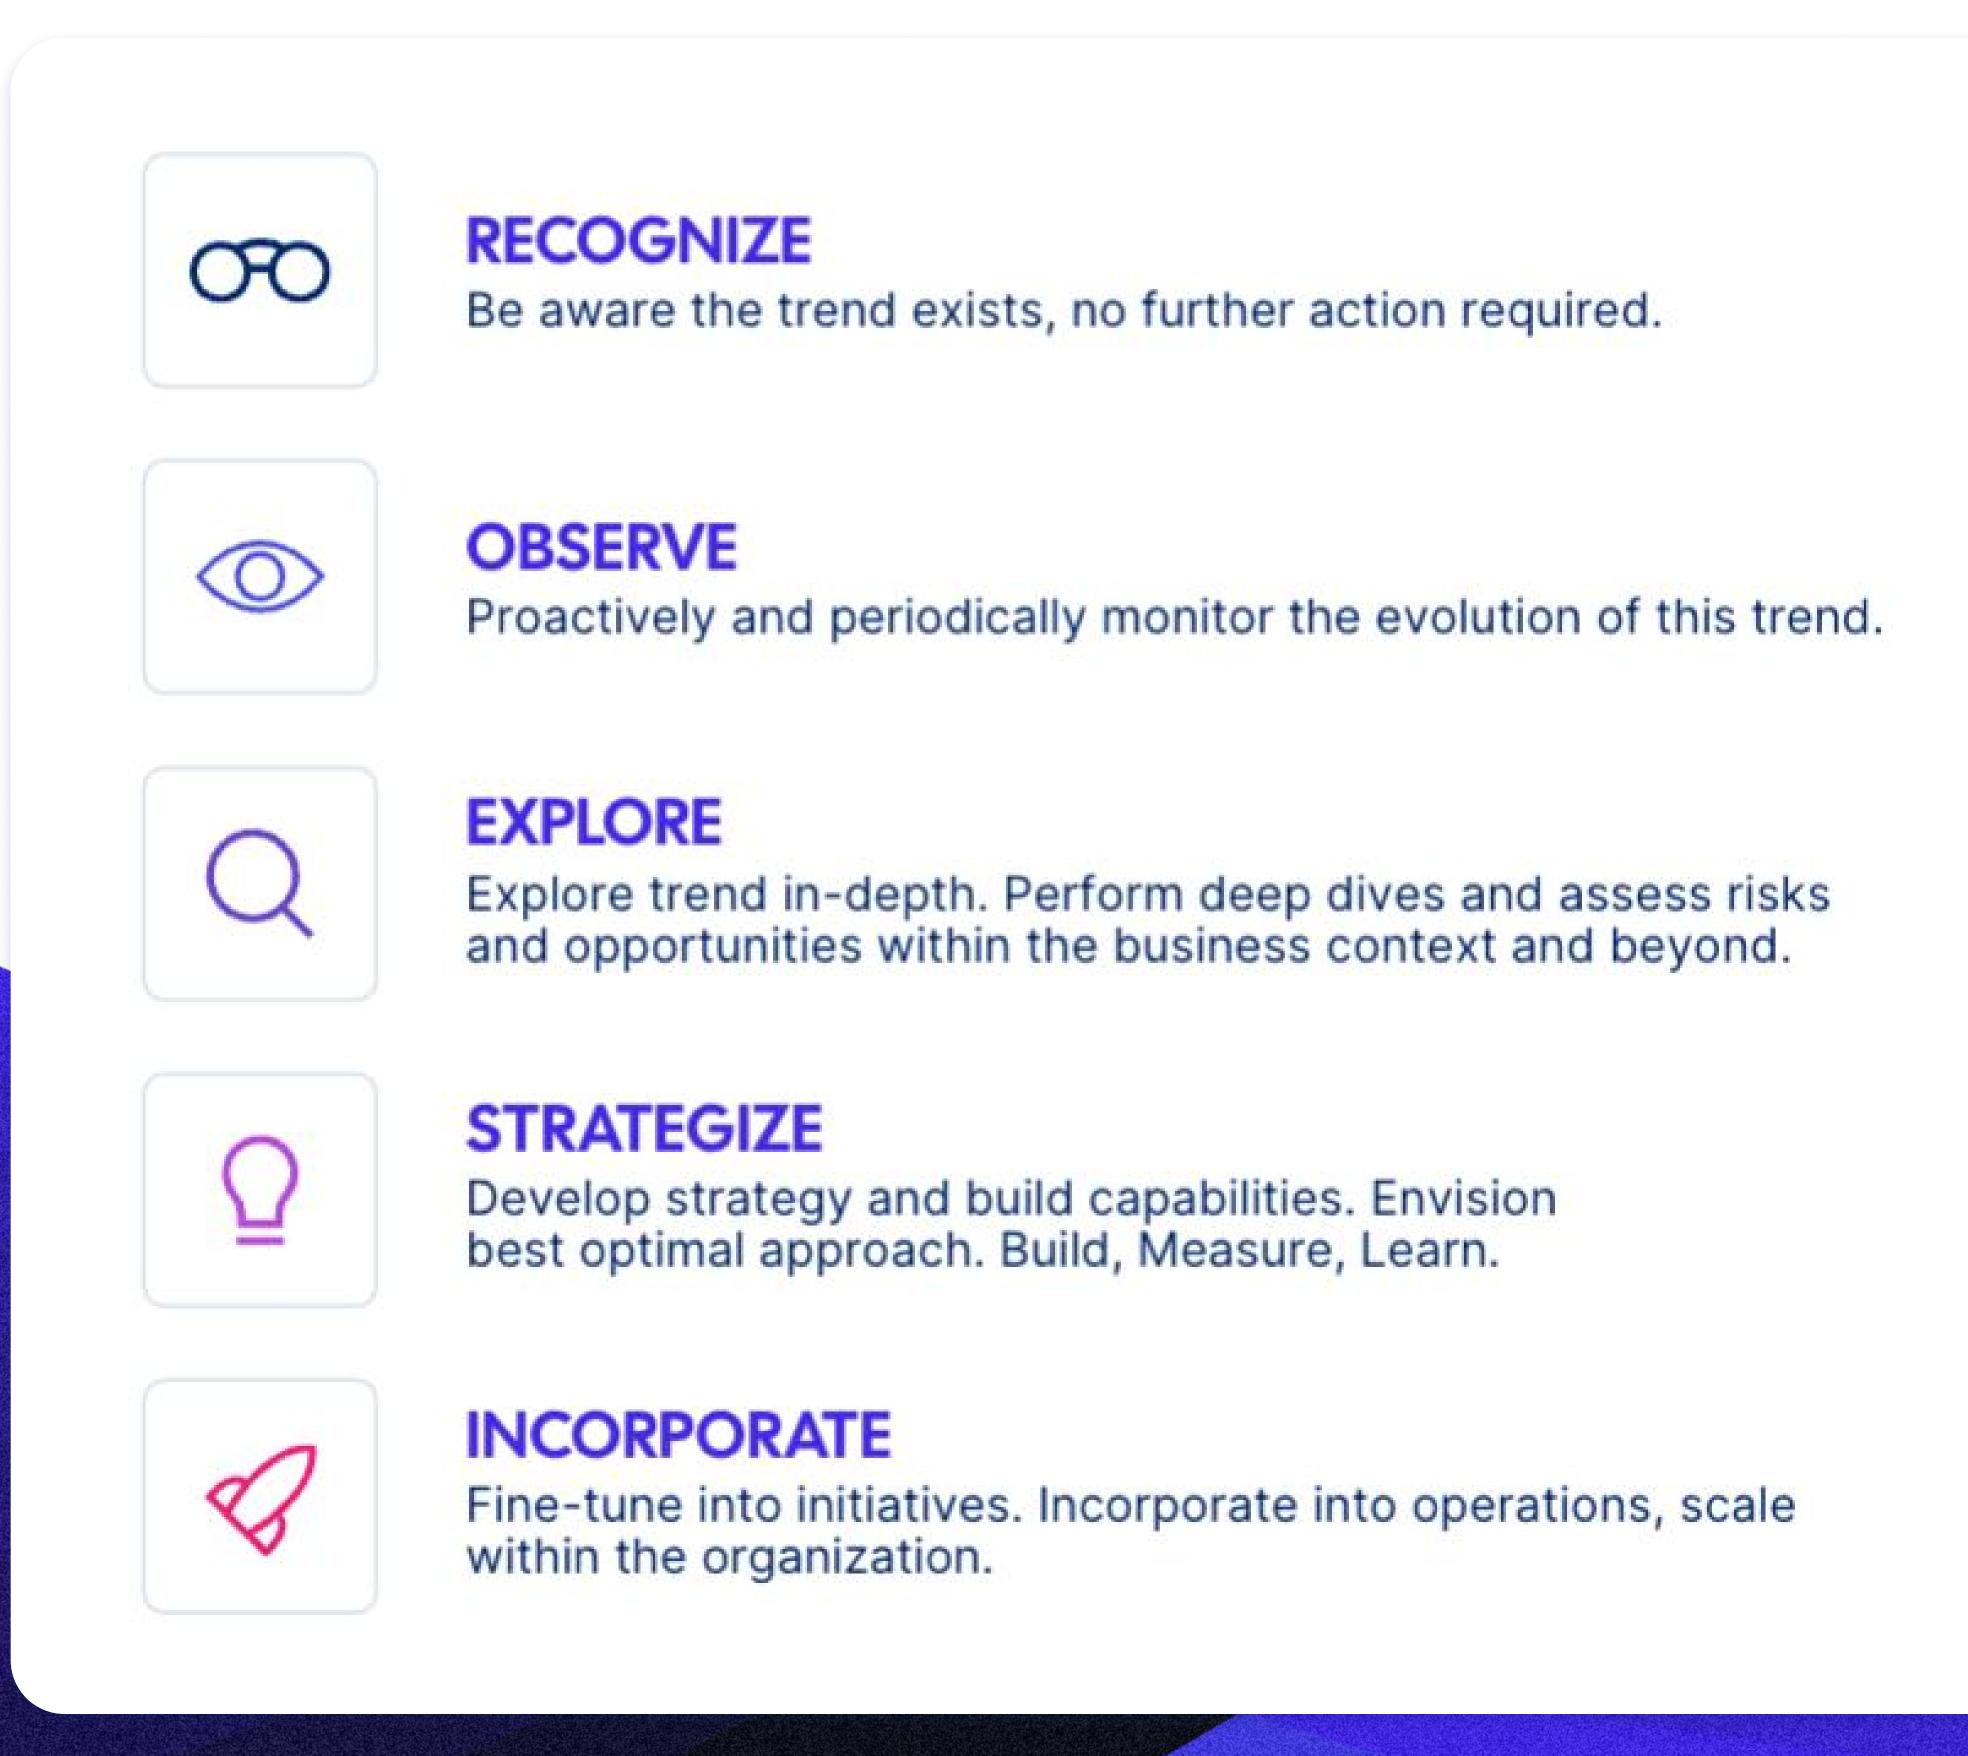

## Why use the ROESI model?

ROESI is a **data-driven action suggestion model** developed by Trensition, which translates complex trends into actionable strategies to drive organizational growth. Team members can have different visions about the actions needed to support the company's future. ROESI helps you manage the varying visions and guide conversations about which action to take. As a source of objective insights, ROESI encourages reflection on trends, leading to decisive, effective action.

With this model, you do more than observe market trends—you confidently shape your future.